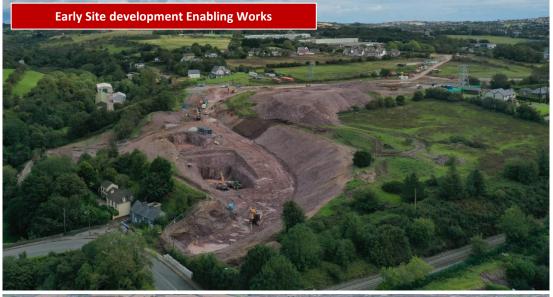

## Old Whitechurch Road Lands (c.22 ha) Cork City Council 's LIHAF Supported Enabling Infrastructure

LIHAF (Local Infrastructure Housing Activation Fund)

- LIHAF is a key element of Pillar 3 of the Rebuilding Ireland: An Action Plan for Housing & Homelessness, the objective of the fund is to provide public off-site infrastructure to relieve critical infrastructure blockage
- Old Whitechurch Lands situated in the townland of Kilnap between the Old Whitechurch Road and the Old Mallow Road measuring c. 22 hectares / 54 acres in the ownership of Cork City Council
- Cork City Council application to DHLGH for LIHAF Grant to undertake Site Infrastructure Enabling Works
- LIHAF Enabling Works Elements include: (ESB NETWORKS, EIRGRID and IRISH WATER)
- > Undergrounding of overhead power and communication lines
- Creation of new junction and traffic calming measures on Old Whitechurch Road
- Spine access route road, trunk water, main drainage and other services
- Creation of new junction and improvements on Old Mallow Road
- Connection of existing services to the site