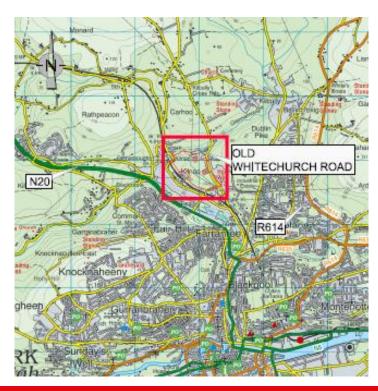

## Old Whitechurch Road Lands (c.22 ha) Cork City Council 's LIHAF Supported Enabling Infrastructure

LIHAF (Local Infrastructure Housing Activation Fund)

- LIHAF is a key element of Pillar 3 of the Rebuilding Ireland: An Action Plan for Housing & Homelessness, the objective of the fund is to provide public off-site infrastructure to relieve critical infrastructure blockage
- Old Whitechurch Lands situated in the townland of Kilnap between the Old Whitechurch Road and the Old Mallow Road measuring c. 22 hectares / 54 acres in the ownership of Cork City Council
- Cork City Council application to DHLGH for LIHAF Grant to undertake Site Infrastructure Enabling Works
- LIHAF Enabling Works Elements include: (ESB NETWORKS, EIRGRID and IRISH WATER)
- > Undergrounding of overhead power and communication lines
- Creation of new junction and traffic calming measures on Old Whitechurch Road
- Spine access route road, trunk water, main drainage and other services
- Creation of new junction and improvements on Old Mallow Road
- Connection of existing services to the site

# Social & Affordable Housing – Cork City Council Scheme Old Whitechurch Road Lands (c.22 ha) – over 600 homes