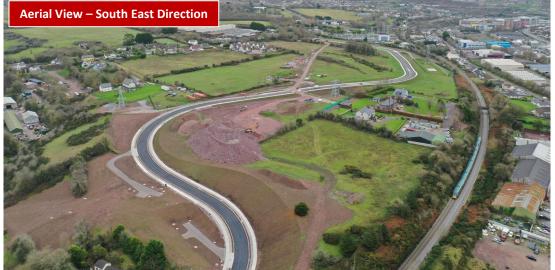

## Old Whitechurch Road Lands (c.22 ha) Cork City Council 's LIHAF Supported Enabling Infrastructure

LIHAF (Local Infrastructure Housing Activation Fund)

- LIHAF is a key element of Pillar 3 of the Rebuilding Ireland: An Action Plan for Housing & Homelessness, the objective of the fund is to provide public off-site infrastructure to relieve critical infrastructure blockage
- Old Whitechurch Lands situated in the townland of Kilnap between the Old Whitechurch Road and the Old Mallow Road measuring c. 22 hectares / 54 acres in the ownership of Cork City Council
- Cork City Council application to DHLGH for LIHAF Grant to undertake Site Infrastructure Enabling Works
- LIHAF Enabling Works Elements include: (ESB NETWORKS, EIRGRID and IRISH WATER)
- > Undergrounding of overhead power and communication lines
- Creation of new junction and traffic calming measures on Old Whitechurch Road
- Spine access route road, trunk water, main drainage and other services
- Creation of new junction and improvements on Old Mallow Road
- Connection of existing services to the site