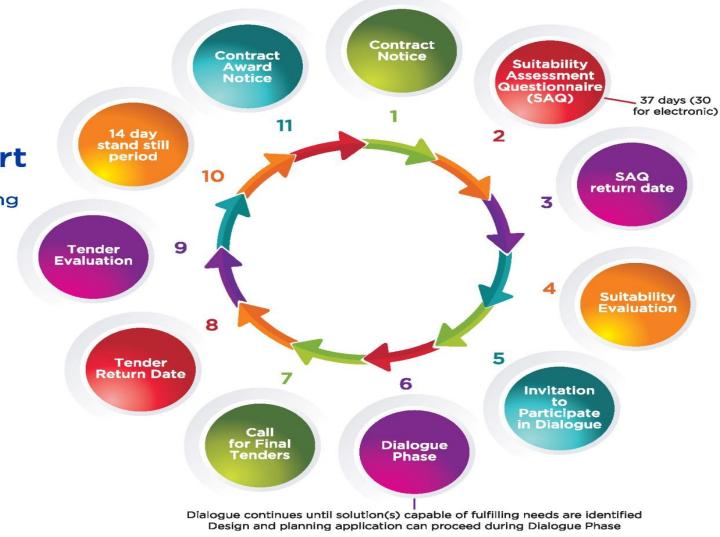

| 37  | 694  | 1189              |
| 2019  | 503                | _        | 503                | 18                   | 36               | 697                                       | 52  | 773  | 1522              |
| 2020  | 398                | _        | 398                | 58                   | 47               | 508                                       | 50  | 868  | 1421              |
| TOTAL | 1099               | 394      | 1601               | 470                  | 201              | 2277                                      | 247 | 4090 | 6609              |





# Housing Delivery Overview up to 2020 **Cork City Council**



**Competitive Dialogue Project – completed (former derelict site)** 

#### **Competitive Dialogue Flowchart**

Cork City Council Social Housing





## Old Whitechurch Road Lands (c.22 ha) Cork City Council 's LIHAF Supported Enabling Infrastructure

LIHAF (Local Infrastructure Housing Activation Fund)

- LIHAF is a key element of Pillar 3 of the Rebuilding Ireland: An Action Plan for Housing & Homelessness, the objective of the fund is to provide public off-site infrastructure to relieve critical infrastructure blockage
- Old Whitechurch Lands situated in the townland of Kilnap between the Old Whitechurch Road and the Old Mallow Road measuring c. 22 hectares / 54 acres in the ownership of Cork City Council
- Cork City Council application to DHLGH for LIHAF Grant to undertake Site Infrastructure Enabling Works
- LIHAF Enabling Works Elements include: (ESB NETWORKS, EIRGRID and IRISH WATER)
- > Undergrounding of overhead power and c