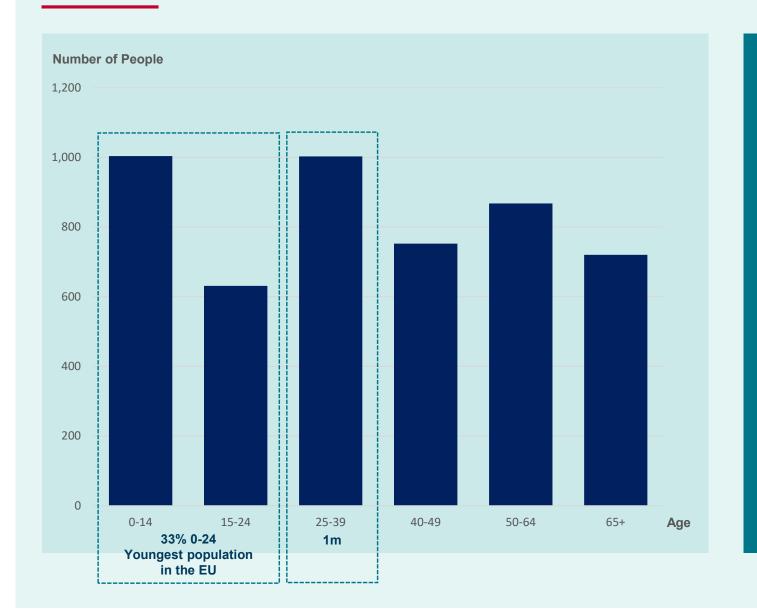

### The Disenfranchised Stuck Middle – Part 2

58%

Of all houses in Ireland are rented by people aged < 39

21st
Ireland's ranking in the
EU 27 for home
ownership at 66%

Source: CSO, Company Estimate