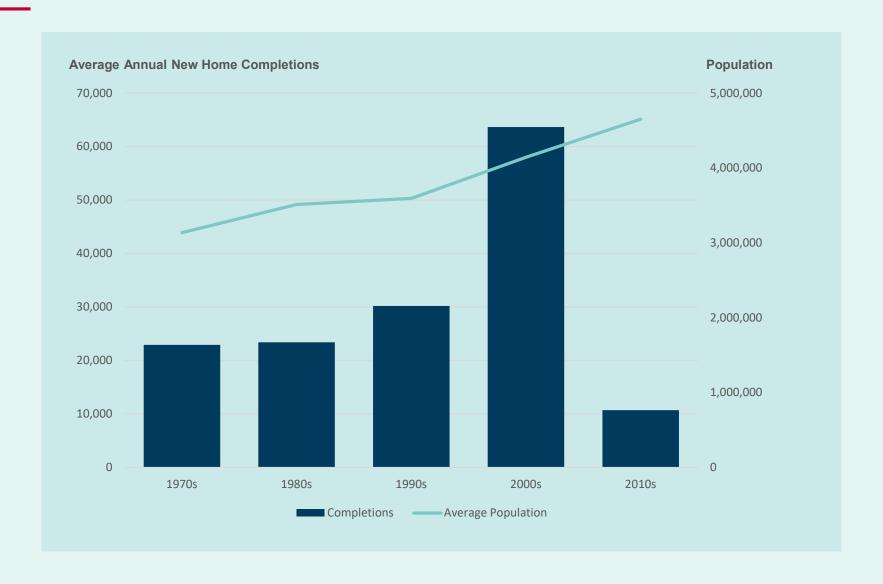

## **Average Annual New Homes Completions For Each of The Last Five Decades**

# **Supply at 1970s Levels**

|                      | 1972      | 2019      | Change |
|----------------------|-----------|-----------|--------|
| New Home Completions | 21,572    | 21,133    | -2%    |
| Population           | 3,024,400 | 4,921,500 | +63%   |
| Employment ('000)    | 1,084,000 | 2,361,200 | +118%  |
| Interest Rates       | 11.33%    | 2.88%     | -8.45% |
| GNP (Real)           | €44bn     | €336bn    | +664%  |