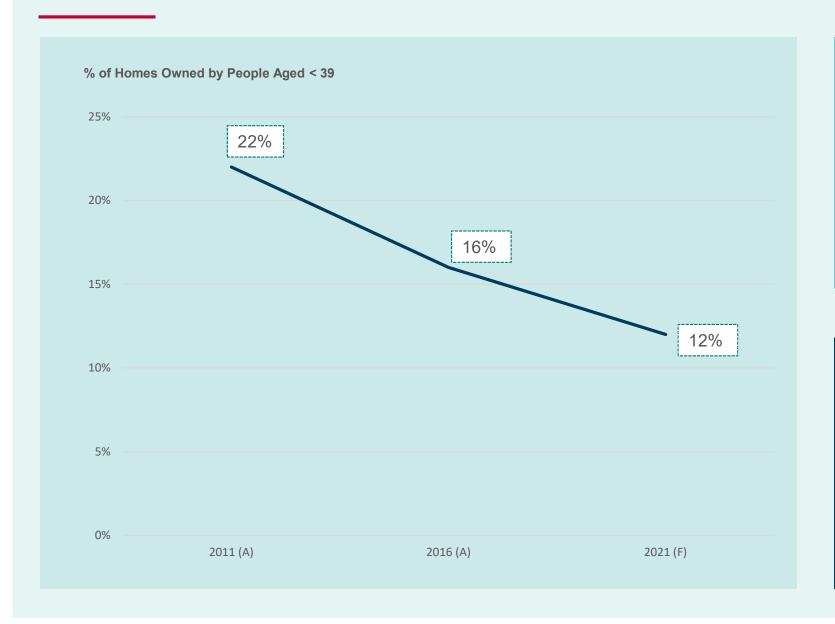

### The Disenfranchised Stuck Middle – Part 2

58%

Of all houses in Ireland are rented by people aged < 39

21st
Ireland's ranking in the
EU 27 for home
ownership at 66%

Source: CSO, Company Estimate